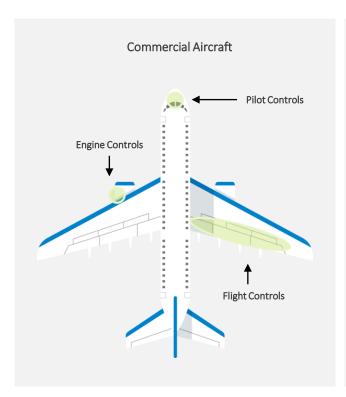

### **Applications**

- Flight Control Systems
- Doors (Cargo Door etc.)
- Pilot Controls (Pedal Actuation)
- Engine Controls