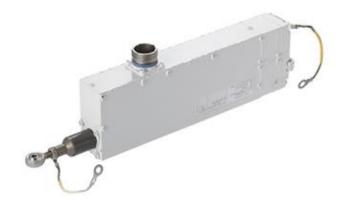

# **Electro-Mechanical Actuator**

Ball-screw Type

### **Description**

TAMAGAWA SEIKI provides wide variety of electric linear actuators with ball screw. By customization of fitting & electrical specification, we design and produce to meet customer's requirement for stroke, operating force and speed. Stroke is up to 300 mm (12 inches), operating force is up to 20,000 N (4,500 lbs) and operating speed is up to 1 inch/sec with high efficient power transmission. Both of irreversibility and reversibility are available.

## **Specifications**

| Туре                        | Linear Actuation (Ball-screw) |
|-----------------------------|-------------------------------|
| Input Voltage               | 28 V (18 to 32 V)             |
| Current                     | 3.2 A                         |
| Stroke                      | 195 mm (7.7 inches)           |
| Rated Load (Operating Load) | 2.2 kN (495 lbs)              |
| Operating Speed             | 9.7 mm / sec (0.38 in / sec)  |
| Motor                       | Brushless DC                  |
| Mass                        | 1,600 g (3.53 lbs)            |