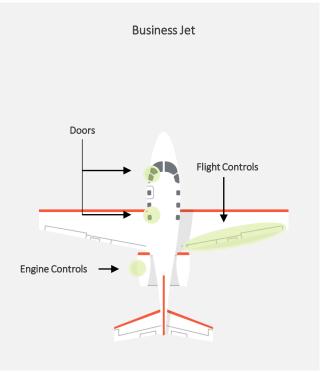

### **Applications**

- Flight Control Systems
- Doors (Cargo Door etc.)
- Pilot Controls (Pedal Actuation)
- Engine Controls