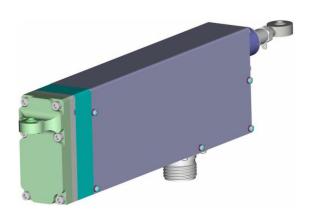

ersibility and reversibility are available.



### **Applications**

- Flight Control Systems
- Doors (Cargo Door etc.)
- Pilot Controls (Pedal Actuation)
- Engine Controls







## **Specifications**

| Туре                        | Linear Actuation (Ball-screw) |
|-----------------------------|-------------------------------|
| Input Voltage               | 28 V (18 to 32 V)             |
| Current                     | 3.2 A                         |
| Stroke                      | 195 mm (7.7 inches)           |
| Rated Load (Operating Load) | 2.2 kN (495 lbs)              |
| Operating Speed             | 9.7 mm / sec (0.38 in / sec)  |
| Motor                       | Brushless DC                  |
| Mass                        | 1,600 g (3.53 lbs)            |

#### **Structure**



### **Outline**



\*Dimensions are in mm