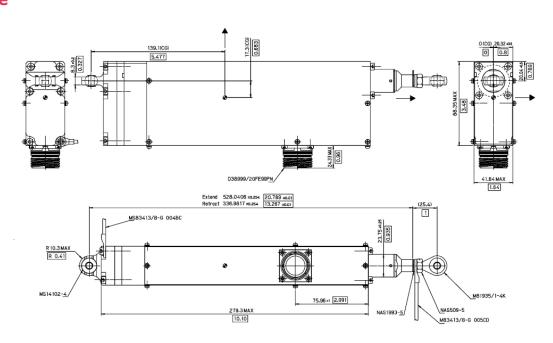

rsibility are available.



### **Applications**

- Flight Control Systems
- Doors (Cargo Door etc.)
- Pilot Controls (Pedal Actuation)
- Engine Controls







## **Specifications**

| Туре                        | Linear Actuation (Ball-screw) |
|-----------------------------|-------------------------------|
| Input Voltage               | 28 V (18 to 32 V)             |
| Current                     | 3.2 A                         |
| Stroke                      | 195 mm (7.7 inches)           |
| Rated Load (Operating Load) | 2.2 kN (495 lbs)              |
| Operating Speed             | 9.7 mm / sec (0.38 in / sec)  |
| Motor                       | Brushless DC                  |
| Mass                        | 1,600 g (3.53 lbs)            |

#### **Structure**



### **Outline**



\*Dimensions are in mm